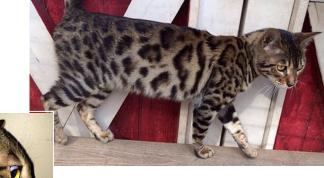

## SEPHORA DESY OF BLUEGRASSKATZ

Desy is our proven queen and comes to us from my good friend and fantistic breeder in Indiana, Dasynda at SephoraBengals! Her pedigree includes Tecspots, Auroralights, Leopardtrails, Legacie, and Millwood (among others). Desy boats wonderful little ears and excellent type and structure, as well as a beautiful pattern!